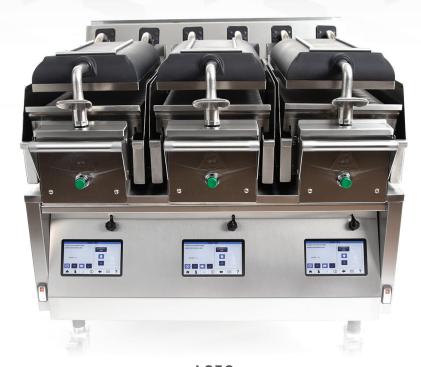

s helps you serve top-quality food time and again.

# CALIBRATED TO YOUR GOALS. AUTOMATICALLY.

Like all two-sided Taylor grills, the Crown Series is proven to cook at least 50% faster than other platforms. You'll be able to do burgers, steaks, chicken, seafood, veggies, paninis, breakfast favorites and more — all cooked to perfection with unprecedented efficiency.





### BUILT TO SERVE MODERN FOODSERVICE

We developed the Crown Series by working directly with operators. We listened to their needs and applied all of our foodservice industry expertise. The result is a breakthrough cooking platform that delivers improved product consistency, greater menu flexibility, energy savings and easy operation. These are the ultimate "built to serve" grills.



**L852**2-platen, double-sided grill



**L858**3-platen, double-sided grill

### MOVE YOUR OPERATION FORWARD

Contact your local, authorized Taylor distributor, and ask to learn more about the new Crown Series grills.

taylorcrownseries.com