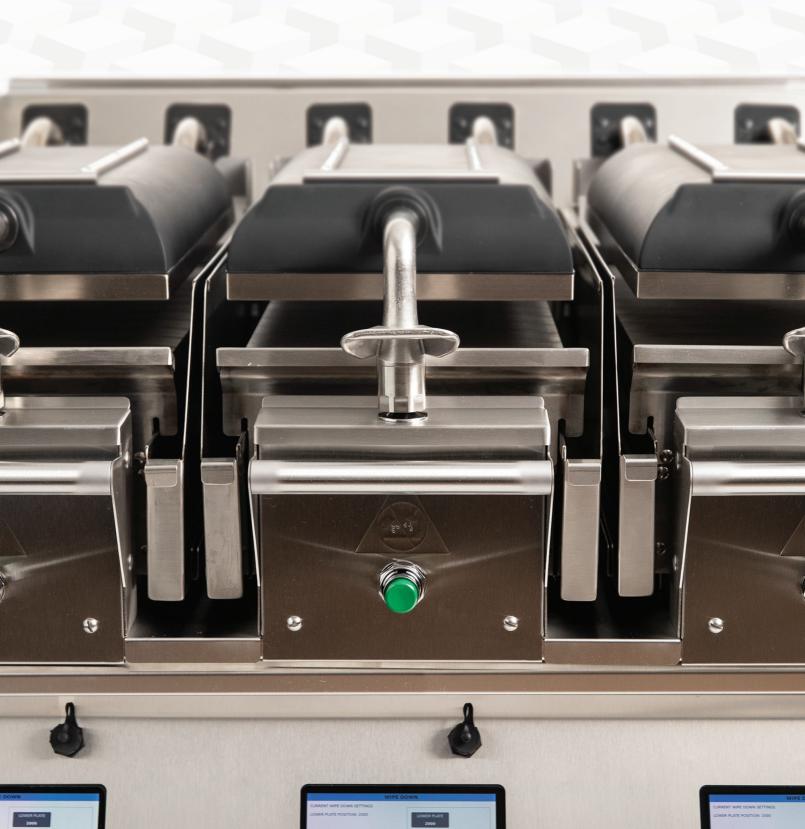

### CONSISTENCY MEETS VERSATILITY

These are the first grills with lower plates that automatically adjust their alignment to provide precise, full-contact cooking no matter what's on the menu. This groundbreaking technology, exclusively available from Taylor Company, ensures even cooking and a superior end product.

When combined with other class-leading features like active compression technology and multi-gap menu configurations within a single cook cycle, the new Crown Series helps you serve top-quality food time and again.