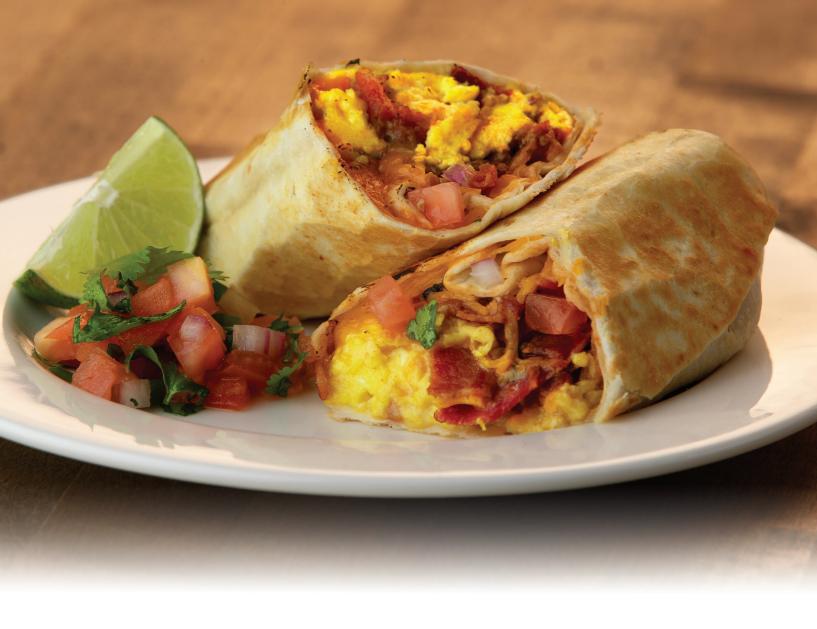

# CALIBRATED TO YOUR GOALS. AUTOMATICALLY.

Like all two-sided Taylor grills, the Crown Series is proven to cook at least 50% faster than other platforms. You'll be able to do burgers, steaks, chicken, seafood, veggies, paninis, breakfast favorites and more — all cooked to perfection with unprecedented efficiency.