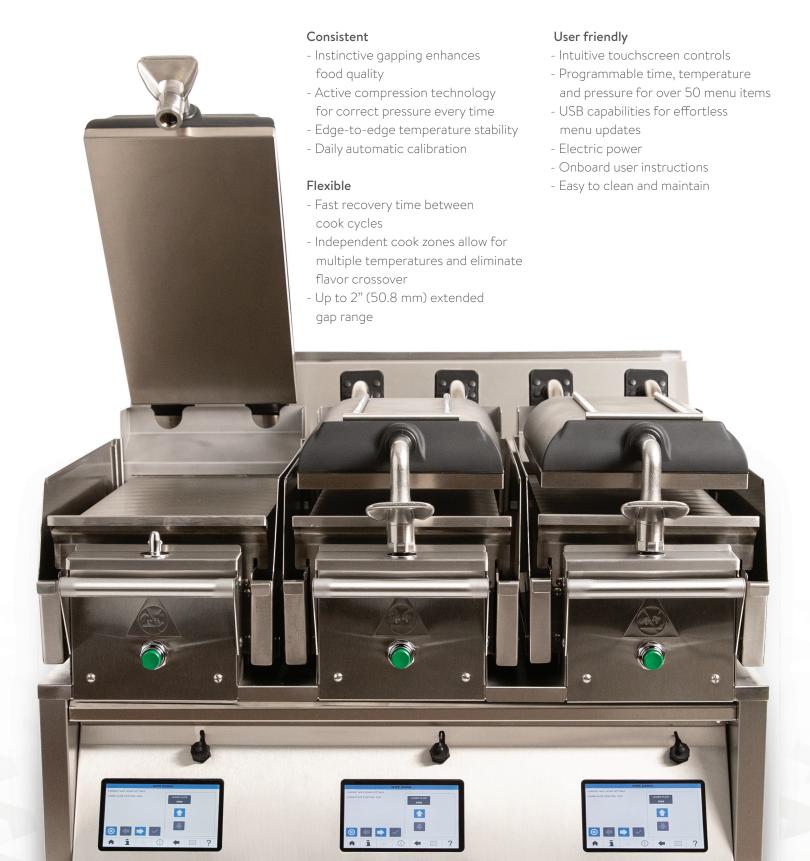

### CONSISTENCY MEETS VERSATILITY

These are the first grills with lower plates that automatically adjust their alignment to provide precise, full-contact cooking no matter what's on the menu. This groundbreaking technology, exclusively available from Taylor Company, ensures even cooking and a superior end product.

When combined with other class-leading features like active compression technology and multi-gap menu configurations within a single cook cycle, the new Crown Series helps you serve top-quality food time and again.

### BUILT TO SERVE MODERN FOODSERVICE

We developed the Crown Series by working directly with operators. We listened to their needs and applied all of our foodservice industry expertise. The result is a breakthrough cooking platform that delivers improved product consistency, greater menu flexibility, energy savings and easy operation. These are the ultimate "built to serve" grills.