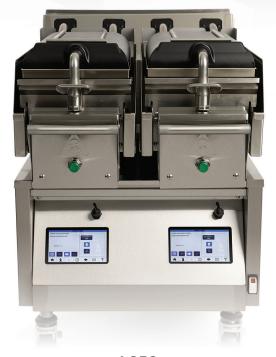

a single cook cycle, the new Crown Series helps you serve top-quality food time and again.

# CALIBRATED TO YOUR GOALS. AUTOMATICALLY.

Like all two-sided Taylor grills, the Crown Series is proven to cook at least 50% faster than other platforms. You'll be able to do burgers, steaks, chicken, seafood, veggies, paninis, breakfast favorites and more — all cooked to perfection with unprecedented efficiency.





### BUILT TO SERVE MODERN FOODSERVICE

We developed the Crown Series by working directly with operators. We listened to their needs and applied all of our foodservice industry expertise. The result is a breakthrough cooking platform that delivers improved product consistency, greater menu flexibility, energy savings and easy operation. These are the ultimate "built to serve" grills.



**L852**2-platen, double-sided grill



**L858**3-platen, double-sided grill

### MOVE YOUR OPERATION FORWARD

Contact your local, authorized Taylor distributor, and ask to learn more about the new Crown Series grills.

taylorcrownseries.com